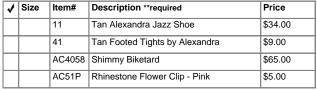

\$9.00 \$50.00

\$8.00

Jazz: Junior

\*if 2 pairs of shoes are listed, only 1 required, making the total price less than shown.

M 7:10p.m. - 8:10p.m. • Grade 6 - 12

**\$36.00**/per month

Dates: 9/11/17 - 4/30/18

Facility: Community of Joy Church

Instructors: Chelsie Hilzinger

Course #: MK9122

### Rhinestone Barrette Check the item(s) you want to order

| Class Fee        |         |
|------------------|---------|
| Registration Fee | \$16.00 |

<sup>\*\*</sup>Item required for performance.

Description \*\*required

Fame Biketard

Tan Alexandra Jazz Shoe

Tan Footed Tights by Alexandra

Total:\_\_\_\_

### Eagan - MN

Student's name (print):

<sup>\*\*</sup>Item required for performance.