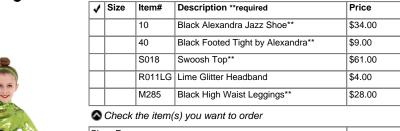

## **Kick: Junior**

\*if 2 pairs of shoes are listed, only 1 required, making the total price less than shown.

Price

\$34.00

\$71.00

\$4.00

\$9.00

\$28.00

M 8:10p.m. - 9:10p.m. • Grade 7 - 12

**\$36.00**/per month

Uniform: **Orange Crush** 

Dates: 9/11/17 - 4/30/18

Facility: Community of Joy Church Instructors: Chelsie Hilzinger

Course #: MK9126

| 0 | Check | the item( | s) vou | want to | order |
|---|-------|-----------|--------|---------|-------|

R011HP Hot Pink Headband

| Class Fee        |         |
|------------------|---------|
| Registration Fee | \$16.00 |

Black Footed Tight by Alexandra\*\*

Black High Waist Leggings\*\*

Description \*\*required

Orange Crush Leotard\*\*

Black Alexandra Jazz Shoe\*\*

Item#

11

41

K137

H0310

Item#

K114

M285

10

Eagan - MN

Student's name (print):

| Total:  |  |
|---------|--|
| i Otai. |  |

Price

\$34.00