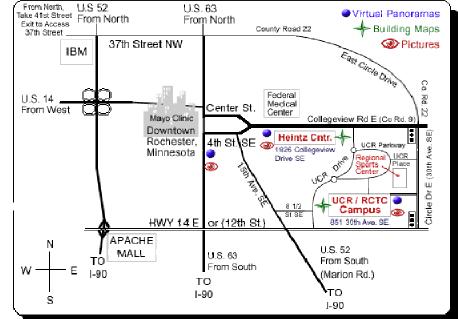

## Directions to Rochester Technical and Community College:

Travel 494 East to Highway 52 South

Once in Rochester: Merge onto US-14 E via EXIT 54A Turn Left onto 30th Ave SE (Co Rd 22) Regional Sports Center will be on your left