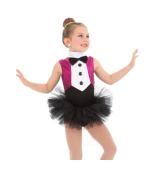

# Uniform: Tuxedo Twist

| 1 | Size | Item# | Description **required           | Price   |
|---|------|-------|----------------------------------|---------|
|   |      | 11    | Tan Alexandra Jazz Shoe**        | \$32.00 |
|   |      | 41    | Tan Footed Tights by Alexandra** | \$9.00  |
|   |      | M507  | Tuxedo Twist**                   | \$49.00 |
|   |      | 606B  | Danshuz Tutu - Black**           | \$15.00 |
|   |      | H0211 | Black Feather Headband**         | \$5.00  |