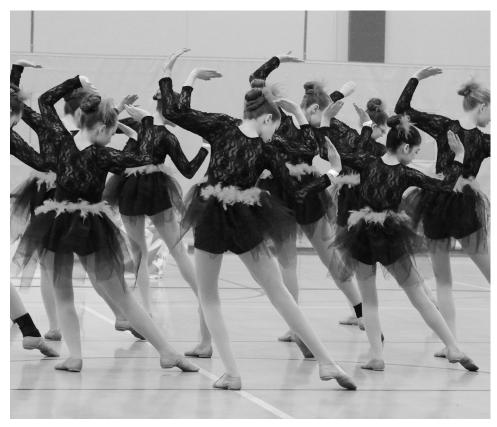

## Let the music flow through you. Be Expressive!

Lyrical dance is expressive, subtle & dynamic yet focuses on conveying musicality & emotion through a dancer's movement. Lyrical allows dancers to focus on their all-around style & expression as a performer.