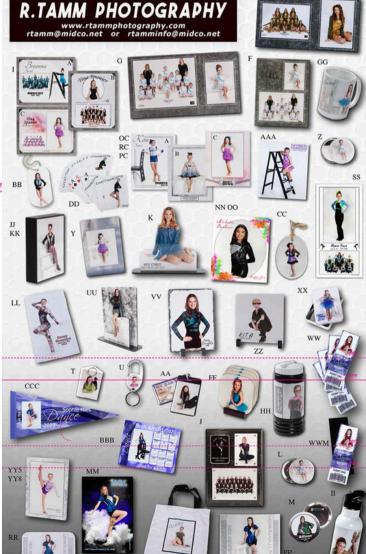

#### R. TAMM PHOTOGRAPHY

P.O. Box 147, 203 EAST CEDAR STREET • ST JOSEPH , MN 56374 • 320-363-7406

WWW.RTAMMPHOTOGRAPHY.COM

FOR YOUR CONVENIENCE WE NOW OFFER PACKAGES OR YOU MAY ORDER ALA CARTE BELOW

LIMIT ONE POSE/OUTFIT PER ENVELOPE...BUDDY SHOTS ALSO NEED A NEW ENVELOPE

#### CUSTOM MEMORY MATE Circle Style: A, B, or C 1-8x10, 2-BUTTONS 8 - WALLETS 1 FULL RES. DIGITAL FILE \$170

# CUSTOM MEMORY MATE Circle Style: A, B, or C 1-5x7 2-BUTTONS 8-WALLETS \$75

| PACKAGE C                |  |
|--------------------------|--|
| CUSTOM MEMORY MATE       |  |
| Circle Style: A, B, or C |  |
| 1 -5x7                   |  |
| 1-3x5                    |  |
| 2 BUTTONS                |  |
| \$67                     |  |

| PACKAGE D   |  |
|-------------|--|
| 2- 5x7      |  |
| 2 - BUTTONS |  |
| \$40        |  |
|             |  |

| - RETOUCH YOUR POSE                                                   |          |                                           | \$20  |  |  |
|-----------------------------------------------------------------------|----------|-------------------------------------------|-------|--|--|
| - 5x7 GROUP & 3x5 INDIVIDUAL IN A FOLDER                              |          |                                           | \$19  |  |  |
| G - 8x10 GROUP & 5x7 INDIVIDUAL IN A FOLDER                           |          |                                           | \$27  |  |  |
| 4 - 5x7 GROUP & 5x7 INDIVIDUAL IN A FOLDER                            |          |                                           | \$23  |  |  |
| - 5x7 GROUP & 3x5 INDIVIDUAL CUSTOM MEMO                              | DRY MATE | CIRCLE STYLE: A, B, or C                  | \$30  |  |  |
| - 5x7 GROUP & 3x5 INDIVIDUAL ON A PLAQUE WITH PERSONALIZED NAME PLATE |          |                                           |       |  |  |
| C - 10"PLEXIGLASS CUTOUT W/NAME                                       | \$50     | EE - Tote Bag                             | \$55  |  |  |
| - PHOTO BUTTON                                                        | . \$9    | FF - COASTERS (SET OF 4 WITH HOLDER)      | \$58  |  |  |
| W - CUSTOM PHOTO BUTTON WITH NAME                                     | . \$12   | GG - CERAMIC 15oz MUG                     | \$45  |  |  |
| N - 3.5x5 INDIVIDUAL PHOTO                                            | . \$9    | HH - 15oz PLASTIC WATER BOTTLE            | \$17  |  |  |
| - 5x7 INDIVIDUAL PHOTO                                                | . \$11   | II - 20oz STAINLESS STEEL WATER BOTTLE    | \$60  |  |  |
| C - 5x7 CUSTOM, CIRCLE STYLE: A, B, C                                 | . \$16   | JJ - SHADOW BOX 5x7                       | \$28  |  |  |
| 2 - 8x10 INDIVIDUAL PHOTO                                             | . \$18   | KK - SHADOW BOX 8x10                      | \$38  |  |  |
| C - 8x10 CUSTOM, CIRCLE STYLE: A, B ,C                                | . \$27   | LL - Hand Towel Personalized              | \$35  |  |  |
| 2 - 11x14 INDIVIDUAL PHOTO                                            |          | MM - 2FTx3FT INDIVIDUAL BANNER            | \$65  |  |  |
| R - WALLETS (SET OF 8)                                                | . \$16   | NN - BEACH TOWEL 30"x 62"                 | \$99  |  |  |
| RC - CUSTOM WALLETS, CIRCLE STYLE: A, B ,C                            | . \$27   | OO - FLEECE BLANKET 50"x 60"              | \$110 |  |  |
| - WALLET ACRYLIC KEYCHAIN                                             | . \$15   | PP - 5x7 CURVED METAL PRINT               | \$75  |  |  |
| J - CLIP KEYCHAIN                                                     | . \$19   | QQ - 8x10 CURVED METAL PRINT              | \$85  |  |  |
| / - WALLET PHOTO MAGNET                                               | . \$11   | RR - MOUSE PAD                            | \$38  |  |  |
| W - 3x5 PHOTO MAGNET                                                  | . \$13   | SS - 10x20 Memory Mate                    | \$55  |  |  |
| /M - 3" ROUND MAGNET                                                  | . \$13   | SSF - 10x20 Memory Mate Framed            | \$120 |  |  |
| ' - 3x5 CUSTOM PHOTO MAGNET                                           | . \$16   | TT - 18x24 Laminated Print of Team Banner | \$65  |  |  |
| Z - 3" ROUND PHOTO MIRROR                                             | . \$15   | UU - 3D Plexiglass Cutout                 | \$80  |  |  |
| AA - PHOTO BAG TAG                                                    | . \$15   | VV - Slate                                | \$55  |  |  |
| BB - DOUBLE SIDED DOG TAG                                             | . \$38   | WW - Game Day Ticket                      | \$18  |  |  |
| CC - PORCELAIN CHRISTMAS ORNAMENT                                     | . \$42   | WWM - Game Day Ticket Magnet              | \$18  |  |  |
| DD - Deck of Cards Personalized                                       | . \$60   | XX - Keepsake Tin                         |       |  |  |
| AAA - Puzzle 8x10 Personalized                                        | . \$28   | YY5 - Photo Panel 5x7                     |       |  |  |
| BBB - Calendar 6x9 Personalized                                       | . \$15   | YY8 - Photo Panel 8x10                    | \$55  |  |  |
| CCC - Pennant 8x18 Personalized                                       | . \$30   | ZZ - Tile With Stand                      |       |  |  |
| YYY - 5x7 GROUP PHOTO                                                 | . \$11   |                                           |       |  |  |
| ZZZ - 8x10 GROUP PHOTO                                                | 610      |                                           |       |  |  |