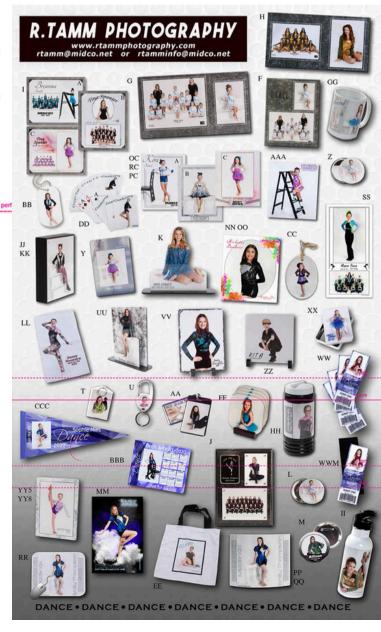

#### R. TAMM PHOTOGRAPHY

P.O. Box 147, 203 EAST CEDAR STREET • ST JOSEPH , MN 56374 • 320-363-7406

WWW.RTAMMPHOTOGRAPHY.COM

FOR YOUR CONVENIENCE WE NOW OFFER PACKAGES OR YOU MAY ORDER ALA CARTE BELOW

LIMIT ONE POSE/OUTFIT PER ENVELOPE...BUDDY SHOTS ALSO NEED A NEW ENVELOPE

#### CUSTOM MEMORY MATE Circle Style: A, B, or C 1-8x10, 2-BUTTONS 8 - WALLETS 1 FULL RES. DIGITAL FILE \$170

# CUSTOM MEMORY MATE Circle Style: A, B, or C 1-5x7 2-BUTTONS 8-WALLETS \$75

| PACKAGE C                |
|--------------------------|
| CUSTOM MEMORY MATE       |
| Circle Style: A, B, or C |
| 1 -5x7                   |
| I-3x5                    |
| 2 BUTTONS                |
| \$67                     |

| PACKAGE D   |  |
|-------------|--|
| 2- 5x7      |  |
| 2 - BUTTONS |  |
| \$40        |  |
|             |  |

| E RETOLICH VOLIB BOSE                                                       |           |                                           | \$20   |  |
|-----------------------------------------------------------------------------|-----------|-------------------------------------------|--------|--|
|                                                                             |           |                                           |        |  |
|                                                                             |           |                                           |        |  |
|                                                                             |           |                                           |        |  |
|                                                                             |           |                                           |        |  |
| I - 5x7 GROUP & 3x5 INDIVIDUAL CUSTOM MEMORY MATE, CIRCLE STYLE: A, B, or C |           |                                           |        |  |
| J - 5x7 GROUP & 3x5 INDIVIDUAL ON A PLAQUE                                  | WITH PERS | ONALIZED NAME PLATE                       | . \$70 |  |
| K - 10"PLEXIGLASS CUTOUT W/NAME                                             | \$50      | EE - Tote Bag                             | \$55   |  |
| L - PHOTO BUTTON                                                            | . \$9     | FF - COASTERS (SET OF 4 WITH HOLDER)      | \$58   |  |
| M - CUSTOM PHOTO BUTTON WITH NAME                                           | \$12      | GG - CERAMIC 15oz MUG                     | \$45   |  |
| N - 3.5x5 INDIVIDUAL PHOTO                                                  | . \$9     | HH - 15oz PLASTIC WATER BOTTLE            | \$17   |  |
| 0 - 5x7 INDIVIDUAL PHOTO                                                    | \$11      | II - 20oz STAINLESS STEEL WATER BOTTLE    | \$60   |  |
| OC - 5x7 CUSTOM, CIRCLE STYLE: A, B, C                                      |           | JJ - SHADOW BOX 5x7                       | \$28   |  |
| P - 8x10 INDIVIDUAL PHOTO                                                   | \$18      | KK - SHADOW BOX 8x10                      | \$38   |  |
| PC - 8x10 CUSTOM, CIRCLE STYLE: A, B, C                                     | \$27      | LL - Hand Towel Personalized              | \$35   |  |
| Q-11x14 INDIVIDUAL PHOTO                                                    |           | MM - 2FTx3FT INDIVIDUAL BANNER            | \$65   |  |
| R - WALLETS (SET OF 8)                                                      | \$16      | NN - BEACH TOWEL 30"x 62"                 | \$99   |  |
| RC - CUSTOM WALLETS, CIRCLE STYLE: A, B, C                                  | \$27      | OO - FLEECE BLANKET 50"x 60"              | \$110  |  |
| T - WALLET ACRYLIC KEYCHAIN                                                 | \$15      | PP - 5x7 CURVED METAL PRINT               | \$75   |  |
| U - CLIP KEYCHAIN                                                           | \$19      | QQ - 8x10 CURVED METAL PRINT              | \$85   |  |
| V - WALLET PHOTO MAGNET                                                     | \$11      | RR - MOUSE PAD                            | \$38   |  |
| W - 3x5 PHOTO MAGNET                                                        | \$13      | SS - 10x20 Memory Mate                    | \$55   |  |
| YM - 3"ROUND MAGNET                                                         | \$13      | SSF - 10x20 Memory Mate Framed            | \$120  |  |
| Y - 3x5 CUSTOM PHOTO MAGNET                                                 | \$16      | TT - 18x24 Laminated Print of Team Banner | \$65   |  |
| Z - 3"ROUND PHOTO MIRROR                                                    | \$15      | UU - 3D Plexiglass Cutout                 | \$80   |  |
| AA - PHOTO BAG TAG                                                          | \$15      | VV - Slate                                | \$55   |  |
| BB - DOUBLE SIDED DOG TAG                                                   | \$38      | WW - Game Day Ticket                      | \$18   |  |
| CC - PORCELAIN CHRISTMAS ORNAMENT                                           | \$42      | WWM - Game Day Ticket Magnet              | \$18   |  |
| DD - Deck of Cards Personalized                                             | \$60      | XX - Keepsake Tin                         | \$25   |  |
| AAA - Puzzle 8x10 Personalized                                              | \$28      | YY5 - Photo Panel 5x7                     | \$40   |  |
| BBB - Calendar 6x9 Personalized                                             | \$15      | YY8 - Photo Panel 8x10                    | \$55   |  |
| CCC - Pennant 8x18 Personalized                                             |           | ZZ - Tile With Stand                      | \$32   |  |
| YYY - 5x7 GROUP PHOTO                                                       |           |                                           |        |  |
| ZZZ - 8x10 GROUP PHOTO                                                      | \$18      |                                           |        |  |
|                                                                             |           |                                           |        |  |