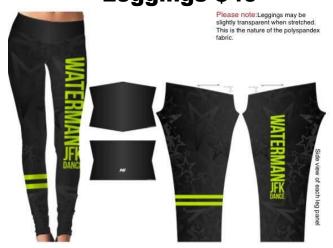

## Custom Wear Order Form- Due December 9<sup>th</sup> Leggings-\$40

**Dancers Name** 

**Parents Name-**

If you are interested in purchasing either/or both of the above custom Waterman JFK Wear, please note when ordering to send the form below, in an envelope with cash or check payment. Checks MUST BE made out to "Rachel Moore" I will be placing this order through JFK Move U. Orders are due December 9<sup>th</sup>. These are an optional purchase. After placing the order, items will take 4-6 weeks for arrival. When ordering \*\*Please Note: Leggings are dye sub material, and may be slightly transparent when stretched. This is the nature of the polyspandex fabric. There will be try on leggings available at the Studio the first two weeks of November

Leggings Size options are- Youth 6x/7, Youth 8, Youth 12, Adult XS, Adult Small, Adult Medium, Adult Large, Adult XL, Adult 2XL

\*\*Below Please Mark quantity wanted in the box below for ordering

| Size                                               | <u>6x/7</u> | 8 | <u>12</u> | Adult XS | Ad. S | Ad.M | <u>Ad.L</u> | Ad. XL | Ad. 2XL |  |
|----------------------------------------------------|-------------|---|-----------|----------|-------|------|-------------|--------|---------|--|
| Leggings                                           |             |   |           |          |       |      |             |        |         |  |
|                                                    |             |   |           |          |       |      |             |        |         |  |
|                                                    |             |   |           |          |       |      |             |        |         |  |
| I have \$ Cash Enclosed                            |             |   |           |          |       |      |             |        |         |  |
| I have \$ check made out to Rachel Moore enclosed  |             |   |           |          |       |      |             |        |         |  |
| I have \$ check made out to Nachel Moore eliciosed |             |   |           |          |       |      |             |        |         |  |