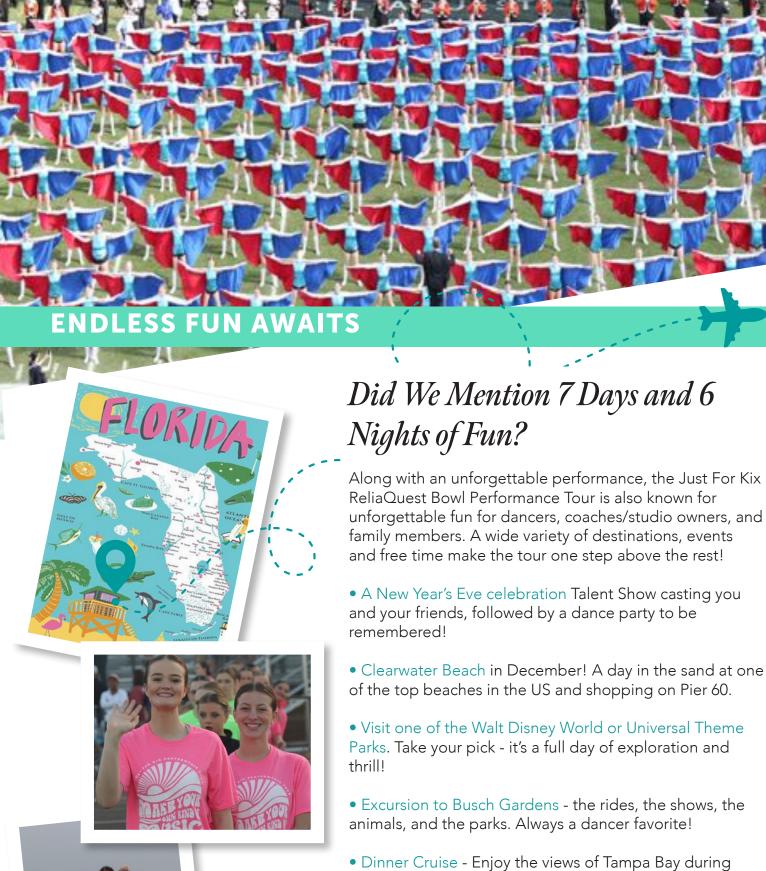

Performers are also featured during the pre-game and will span from 10 yard line to 10 yard line. They cover the whole field

Raymond James Stadium is a state-of-the-art treasure designed for the 21st century. Fans and performers enjoy theater-style seats with cup holders and unique, festive end zone concourses accented by two large video scoreboards. Escalators lead to extra-wide concourses on all levels.