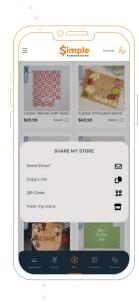

## SIMPLE FUNDRAISING

www.simplefundraising.com

It will help you achieve your goal of reaching the necessary funds needed for your performance tour.

Simple Fundraising Allows You To:

- 1. Create an online team store
- 2. Invite your team to join the fun
- 3. Share the team store's link with family and friends
- 4. Track your team's progress
- 5. Earn prizes based on sales totals
- 6. Meet your fundraising goals

No refunds after 10/1/2024

6/1/2024

8/1/2024

10/1/2024

\$500.00

Non-Refundable Deposit Due 500.00

Balance Due

Simple Fundraising is an online fundraising platform designed to make raising money SIMPLE. Through an easy-to-use online store, you'll be able to sell fun products to your family and friends, and help meet your organization's fundraising goals.

## SIMPLE FUNDRAISING ALLOWS YOU TO:

- Sell easily using an online team store
- Share the team store's link with family and friends

- *⊗* Earn prizes based on sales totals