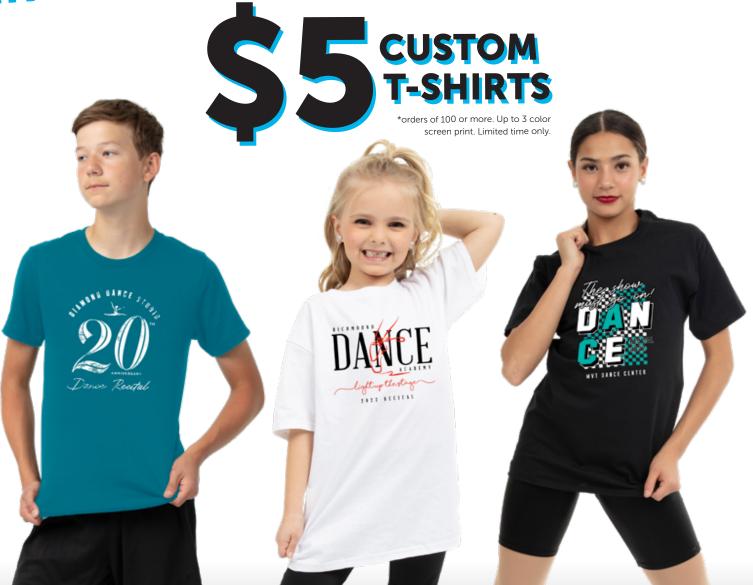

# ORDER YOUR INVITE SHIRTS TODAY!

High profit margin, easy process!

PICK A COLOR

## STEP 2

**CHOOSE A DESIGN** 

## Fruit of the Loom **HD Cotton Youth Short Sleeve T-Shirt**

Adult: S-XL: \$5.00 | XXL: \$7.00 | 3XL: \$8.00 Youth: XS-YL: \$5.00

## STEP 3

\$1500.00 in profit!

## Gildan

Heavy Cotton™ Youth T-Shirt

Adult: S-XL: \$5.00 | XXL: \$7.00 | 3XL: \$8.00 Youth: XS-YL: \$5.00

| White             | Black           | Ash               | Azalea          | Cardinal      | Carolina<br>Blue | Charcoal            | Cobalt           | Coral Silk        | Daisy              |
|-------------------|-----------------|-------------------|-----------------|---------------|------------------|---------------------|------------------|-------------------|--------------------|
| Dark<br>Chocolate | Dark<br>Heather | Electric<br>Creen | Forest<br>Creen | Garnet        | Gold             | Graphite<br>Heather | Heather<br>Navy  | Heather<br>Red    | Heather<br>Sapphin |
| Heliconia         | Indigo<br>Blue  | Irish<br>Creen    | Kiwi            | Light<br>Blue | Light<br>Pink    | Lime                | Maroon           | Military<br>Green | Mint<br>Green      |
| Natural           | Navy            | Neon<br>Blue      | Neon<br>Green   | Orange        | Purple           | Red                 | Royal            | Safety<br>Green   | Safety<br>Orange   |
| Safety<br>Pink    | Sand            | Sapphire          | Sky             | Sport<br>Grey |                  | Texas<br>Orange     | Tropical<br>Blue | Violet            | Yellow<br>Haze     |