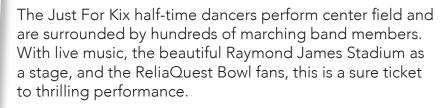

Performers are also featured during the pre-game and will span from 10 yard line to 10 yard line. They cover the whole field

Raymond James Stadium is a state-of-the-art treasure designed for the 21st century. Fans and performers enjoy theater-style seats with cup holders and unique, festive end zone concourses accented by two large video scoreboards. Escalators lead to extra-wide concourses on all levels.

## Q: What is a typical tour schedule like?

A: We're proud of how much we fit into the seven-day trip. It's a strategic blend of performance practices and participant fun and free time. Nonetheless, the heart of the tour is Performance Day and we never fail to provide a first-rate show. The pre-game and half-time performances are key to the overall tour experience. We offer a different theme every year, so those performers returning get a new challenge.