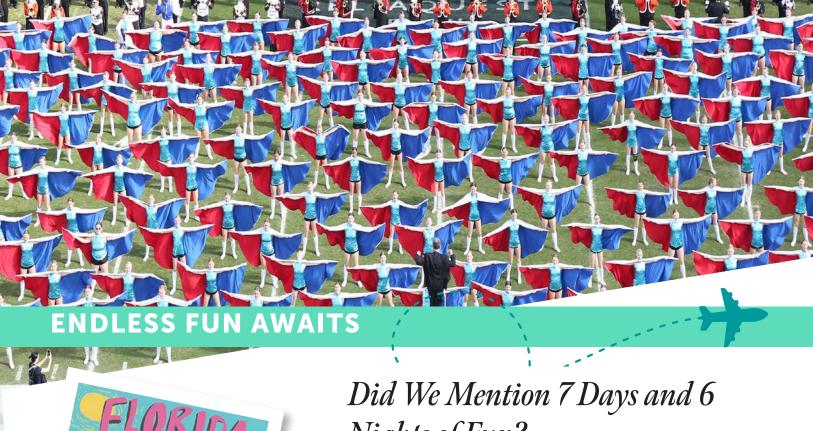

The Just For Kix half-time dancers perform center field and are surrounded by hundreds of marching band members. With live music, the beautiful Raymond James Stadium as a stage, and the Reliaquest Bowl fans, this is a sure ticket to thrilling performance.

Performers are also featured during the pre-game and will span from 10 yard line to 10 yard line. They cover the whole field

Raymond James Stadium is a state-of-the-art treasure designed for the 21st century. Fans and performers enjoy theater-style seats with cup holders and unique, festive end zone concourses accented by two large video scoreboards. Escalators lead to extra-wide concourses on all levels.