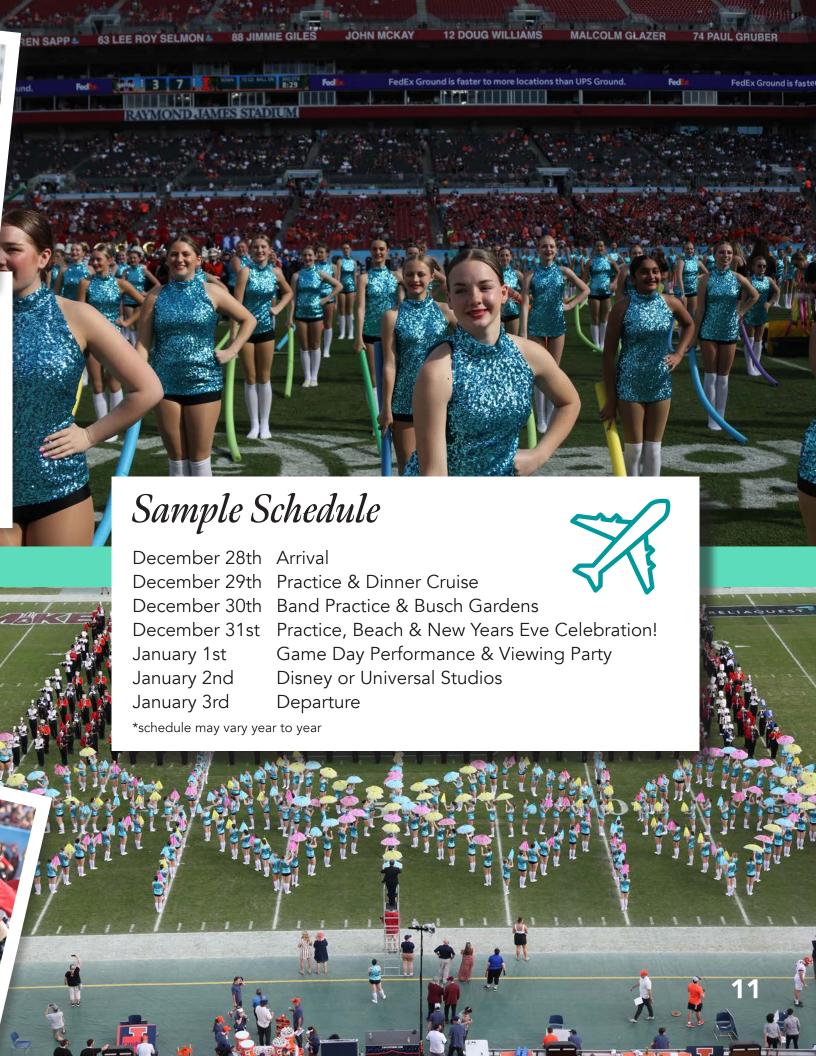

### Q: What is a typical tour schedule like?

A: We're proud of how much we fit into the seven-day trip. It's a strategic blend of performance practices and participant fun and free time. Nonetheless, the heart of the tour is Performance Day and we never fail to provide a first-rate show. The pre-game and half-time performances are key to the overall tour experience. We offer a different theme every year, so those performers returning get a new challenge.