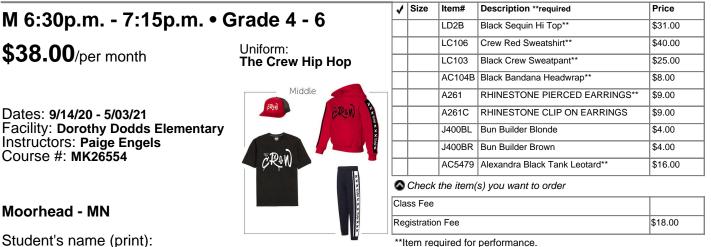

## **Mini Hip Hop**

\*if 2 pairs of shoes are listed, only 1 required, making the total price less than shown.

\*\*Item required for performance.

- - - - - - - - - - - - -

## M 6:30p.m. - 7:15p.m. • Grade 4 - 12

**\$38.00**/per month

Uniform: **Cheetah Newspaper** 

**Moorhead - MN** 

Student's name (print):