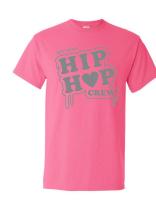

## **Mini Hip Hop- Spring**

\*if 2 pairs of shoes are listed, only 1 required, making the total price less than shown.

Total:

F 6:30p.m. - 7:15p.m. • Grade 4 - 6

\$48.00

Dates: 3/22/19 - 4/26/19 Facility: Dance Studio Instructors: Brooke Mielke Course #: MK15170

#### Springfield - MN

Student's name (print):

Uniform: Plaid Poppin

| ✓ | Size | item#  | Description **required        | Price   |
|---|------|--------|-------------------------------|---------|
|   |      | TB142B | BLACK TANK LEOTARD**          | \$16.00 |
|   |      | AC1104 | Plaid Legging (red)**         | \$28.00 |
|   |      | J400BR | Bun Builder Brown             | \$4.00  |
|   |      | J400BL | Bun Builder Blonde            | \$4.00  |
|   |      | A261   | RHINESTONE PIERCED EARRINGS** | \$10.00 |
|   |      | A261C  | RHINESTONE CLIP ON EARRINGS** | \$10.00 |
|   |      | AC4014 | Mesh Stripe Jacket**          | \$29.00 |
|   |      | LD2B   | Black Sequin Hi Top**         | \$31.00 |
|   |      | 2366R  | RED FEATHER BARRETTE 2366R**  | \$6.00  |
|   |      | H0201R | Sequin Headband-Red**         | \$4.00  |