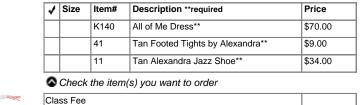

Lyrical: Multi-Age

\*if 2 pairs of shoes are listed, only 1 required, making the total price less than shown.

Total:

Tu 8:00p.m. - 9:00p.m. • Grade 7th - 12th

**\$35.00**/per month

Uniform: Alexandra Lace Dress

Dates: 9/05/17 - 5/22/18

Facility: Kid's Korner Educare Center

Instructors: Victoria Course #: MK9733

Check the item(s) you want to order

| Class Fee        |         |
|------------------|---------|
| Registration Fee | \$16.00 |

<sup>\*\*</sup>Item required for performance.

**Owatonna - MN** 

Student's name (print):

Total:

<sup>\*\*</sup>Item required for performance.