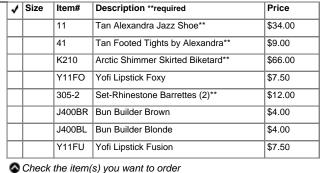

Facility: Kid's Korner Educare Center Instructors: Taylor Course #: MK9732

| 1 | Size | Item# | Description **required                 | Price   |
|---|------|-------|----------------------------------------|---------|
|   |      | 07    | Pink Ballet Shoes**                    | \$17.00 |
| Г |      | 42    | Alexandra Footed Pink Tights**         | \$9.00  |
|   |      | S034  | Pink Parade Skirted Leo**              | \$50.00 |
|   |      | Y11FO | Yofi Lipstick Foxy                     | \$7.50  |
|   |      | S034H | Pink Parade Guantlets/Hair Replacement | \$8.00  |