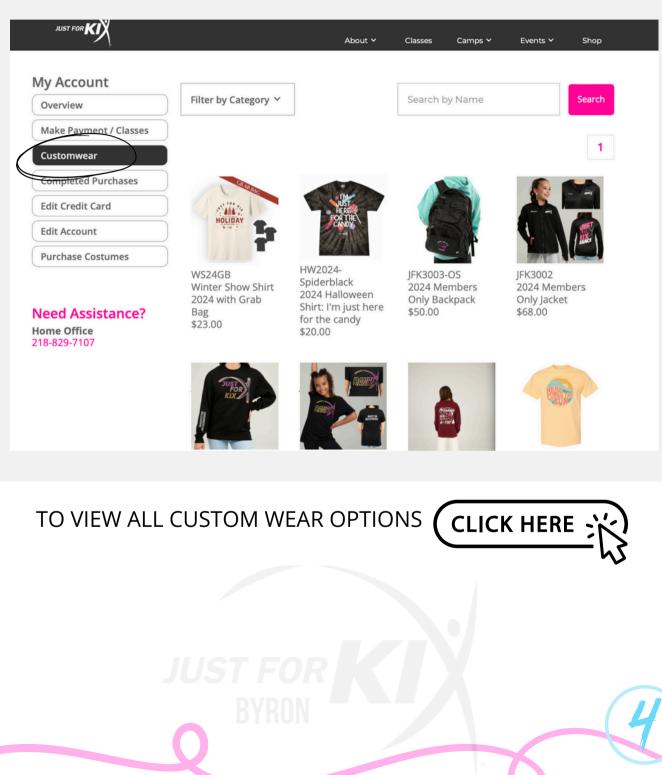

### 6. Custom Wear from "Custom wear" tab

>Members Only Custom wear available here

>Show shirts, Rosie doll + book, team patches, etc. available for purchase