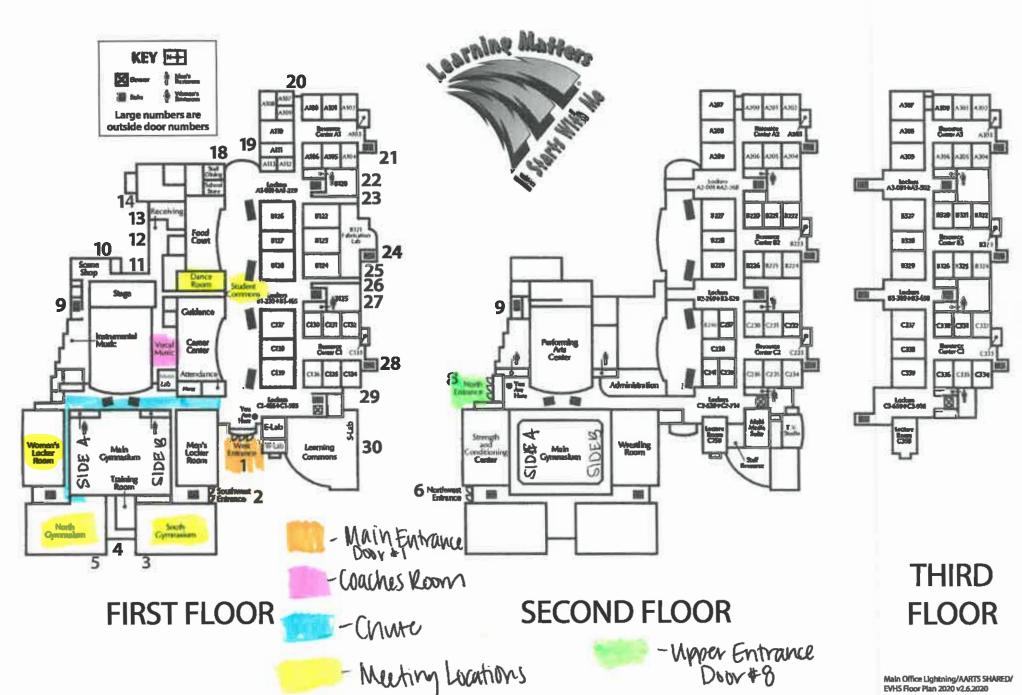

#### **APPLE VALLEY, MN TWD, SUNDAY, MARCH 9**

Location: Eastview High School, 6200 140th St W, Apple Valley, MN 55124

Doors open at: 7am

**Meeting Place:** North gym. Please have one parent drop off in our meeting area. We don't have enough room for parents to hang out in our practice area. Please designate a spot or meet your dancer here after awards.

## EASTVIEW HIGH SCHOOL

Main Office Lightning/AARTS SHARED/ EVHS Floor Plan 2020 v2.6.2020