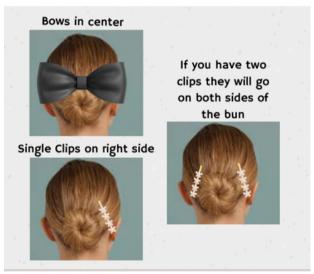

## How to style hair for the show:

Preschool Dancers: Half ponytail with curls – hairpiece worn on top of half ponytail

**K-12th grade Dancers:** Low bun. **Center part** and slicked back. Bun should sit in center of neck (not side and not high) No bangs in face. All hair accessories and barrettes to be worn as pictured below. Dancers with short hair should have sides pulled up if it won't make a bun. See very bottom picture on this page for center part example.