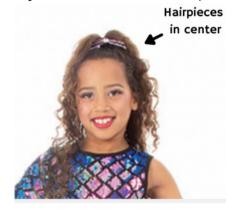

## How to style hair for the show:

Preschool Dancers: Half ponytail with curls – hairpiece worn on top of half ponytail

**K-12th grade Dancers:** Low bun. **Center part** and slicked back. Bun should sit in center of neck (not side and not high) No bangs in face. All hair accessories and barrettes to be worn as pictured below. Dancers with short hair should have sides pulled up if it won't make a bun. See very bottom picture on this page for center part example.