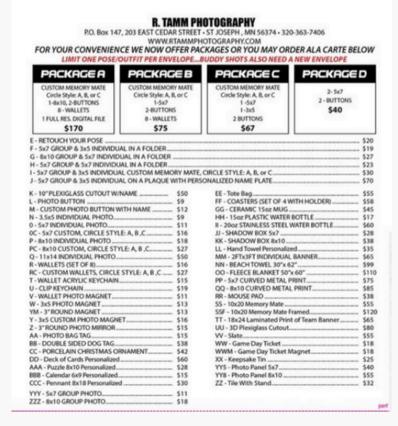

#### **CLASS PICTURES**

We will be holding our class photos on March 24th or 27th- please save the date. We hold picture night on a regular class night as we know your lives are busy and we want all dancers in attendance. Picture envelopes will be distributed the week or two prior to pictures at class. They will also have pictures forms the day of pictures. Pictures are optional but we would like all dancers to come dressed in uniform to participate in the group photo even if they are not ordering photos. Dancers may wear their hair however you would like for photos but should come in complete uniform.