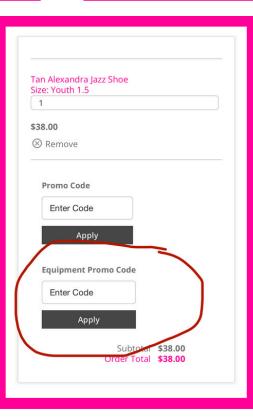

#### Step 11: Double check you have everything in your cart and hit 'Shopping cart' in the upper right.

Step 12: In your shopping cart, enter code JFK\$24 into the 'Equipment Promo Code' Box before June 10, 2024 in order to receive 15% off your order! Then proceed with your payment info and check out.

#### **DISCOUNTS!**

- Costume Discount: Take advantage of our early costume order discount code: JFK\$24
  - Use this code at checkout when ordering uniforms before June 10th and receive 15% off all of your costume purchases! Discount code needs to be entered into the box at checkout labeled 'Equipment Promo Code'
- Class Discount: Register for 4+ classes per month (must be the same dancer taking all four) and receive 13% each monthly class fee!