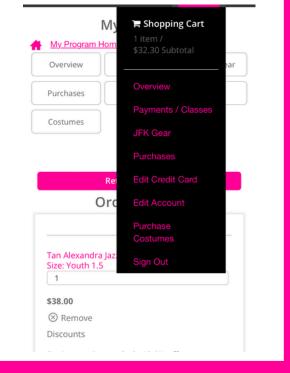

Step 5: You will be asked to login if you are not already, or you can input all of your information to create an account. This account will be used all year to order uniforms, pay class fees, and buy JFK merch!

|   | Add Parent or Guardian                                                 |
|---|------------------------------------------------------------------------|
|   |                                                                        |
|   |                                                                        |
|   | Last Name Required                                                     |
|   |                                                                        |
|   | Phone Number Required                                                  |
|   | E-mail Address Required                                                |
|   | Alternate E-mail Address Will also receive JFK email notifications     |
|   | Password Required                                                      |
|   | Re-enter Password Required                                             |
|   | Continue                                                               |
|   | Already Have an Account?                                               |
|   | Login or Reset Password                                                |
|   | You can update c <del>ontact mormation m</del> your account.           |
|   |                                                                        |
| - | : Assure items you want have been<br>ded to your cart in the top right |
|   | corner drop down menu                                                  |
|   | JUST FO                                                                |