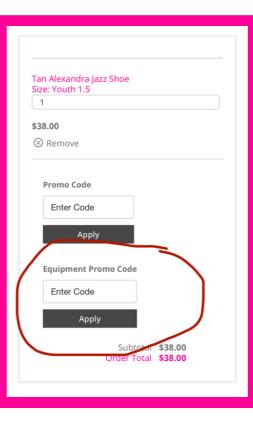

#### **DISCOUNTS!**

- Costume Discount: Take advantage of our early costume order discount code: 23\$JFK
  - Use this code at checkout when ordering uniforms before June 15th and receive 15% off all of your costume purchases! Discount code needs to be entered into the box at checkout labeled 'Equipment Promo Code'
- Class Discount: Register for 4+ classes per month (must be the same dancer taking all four) and receive 13% each monthly class fee!

# Step 11: Double check you have everything in your cart and hit 'Shopping cart' in the upper right.

Step 12: In your shopping cart, enter code 23\$JFK into the 'Equipment Promo Code' Box before June 15, 2023 in order to receive 15% off your order! Then proceed with your payment info and check out.