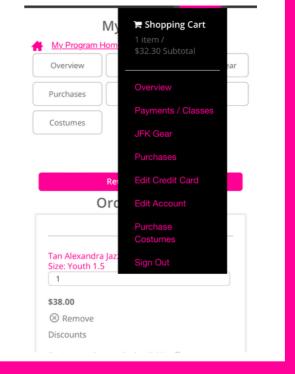

|     | Add Parent or Guardian                                             |
|-----|--------------------------------------------------------------------|
|     | Information                                                        |
|     | First Name Required                                                |
|     |                                                                    |
|     | Last Name Required                                                 |
|     |                                                                    |
|     | Phone Number Required                                              |
|     |                                                                    |
|     | E-mail Address Required                                            |
|     |                                                                    |
|     | Alternate E-mail Address Will also receive JFK email notifications |
|     |                                                                    |
|     | Password Required                                                  |
|     |                                                                    |
|     | Re-enter Password Required                                         |
|     |                                                                    |
|     | Continue                                                           |
|     | Already Have an Account?                                           |
|     | Already Have an Account?                                           |
|     | You can update contact mormation in your account.                  |
|     |                                                                    |
|     |                                                                    |
| •   | : Assure items you want have been                                  |
| ado | ded to your cart in the top right<br>corner drop down menu         |
|     |                                                                    |

# Step 11: Double check you have everything in your cart and hit 'Shopping cart' in the upper right.

Step 12: In your shopping cart, enter code 23\$JFK into the 'Equipment Promo Code' Box before June 15, 2023 in order to receive 15% off your order! Then proceed with your payment info and check out.