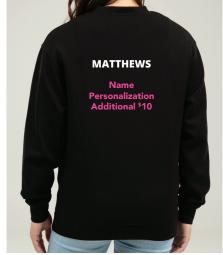

## CUSTOMIZATION Left Chest: Program Name Right Chest: Optional Add Name for \$10

CREWNECK SWEATSHIRT

JFK3001

\$50.00

Youth: S-L Adult: S-3XL

Made from a soft knit, this smooth-to-the-touch crew neck feels like you're on a cloud when wearing it. Pullover includes a relaxed fit with drop shoulders, a self-fabric hemline band, and cuffs. Split needle coverstitch for the final detail. A soft, smooth hand feel, not brushed. Relaxed, unisex fit.

CUSTOMIZATION
Right Sleeve: Program Name
Back: Optional Add Name for \$10

PROGRAM TEE

JFK3000

\$20.00

Youth: XS-L Adult: XS-3XL

The shirt is a Bella Canvas 100% cotton airlum combed and ringspun cotton shirt. This is unisex sizing and youth shirts are YS-6/8, YM-10/12, YL-14/16. YXS-2/4 is a Fruit of the Loom 100% cotton t-Shirt.