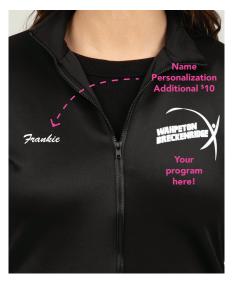

## CUSTOMIZATION Left Chest: Program Name Right Chest: Optional Add Name for \$10

CREWNECK SWEATSHIRT

JFK3001

\$50.00

Youth: S-L Adult: S-3XL

Made from a soft knit, this smooth-to-the-touch crew neck feels like you're on a cloud when wearing it. Pullover includes a relaxed fit with drop shoulders, a self-fabric hemline band, and cuffs. Split needle coverstitch for the final detail. A soft, smooth hand feel, not brushed. Relaxed, unisex fit.