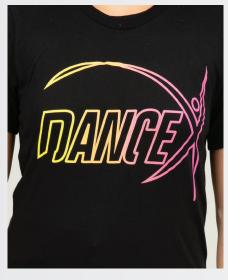

CUSTOMIZATION
Right Sleeve: Program Name
Back: Optional Add Name for \$10

PROGRAM TEE

JFK3000

\$20.00

Youth: XS-L Adult: XS-3XL

The shirt is a Bella Canvas 100% cotton airlum combed and ringspun cotton shirt. This is unisex sizing and youth shirts are YS-6/8, YM-10/12, YL-14/16. YXS-2/4 is a Fruit of the Loom 100% cotton t-Shirt.