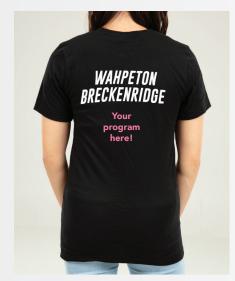

S-2XL





Made with Power Stretch Knit blend fabric that will wick moisture and move with you! With a form-flattering athletic fit and lightweight comfort, set your team up so nothing can hold them back!

## CUSTOMIZATION Left Chest: Program Name Right Chest: Optional Add Name for \$10



CREWNECK SWEATSHIRT

JFK3001

\$50.00

Youth: S-L Adult: S-3XL





Made from a soft knit, this smooth-to-the-touch crew neck feels like you're on a cloud when wearing it. Pullover includes a relaxed fit with drop shoulders, a self-fabric hemline band, and cuffs. Split needle coverstitch for the final detail. A soft, smooth hand feel, not brushed. Relaxed, unisex fit.

CUSTOMIZATION
Right Sleeve: Program Name
Back: Optional Add Name for \$10



PROGRAM TEE

JFK3000

\$20.00

Youth: XS-L Adult: XS-3XL





The shirt is a Bella Canvas 100% cotton airlum combed and ringspun cotton shirt. This is unisex sizing and youth shirts are YS-6/8, YM-10/12, YL-14/16. YXS-2/4 is a Fruit of the Loom 100% cotton t-Shirt.

<u>CUSTOMIZATION</u> Back: Program Name

## SCAN HERE TO SHOP!





**BACKPACK** *JFK3003* **\$50.00** 



The program name and color has been predetermined by the program director and will be selected by what program your dancer is registered at. You do not need to select the program name.

## \*LEAD TIME

is 3-4 weeks for all orders.

Order Online

www.justforkix.com/danceclasses/store

Contact Us

Home Office (Mini Kix) at (218)829-7107 or support@justforkix.com