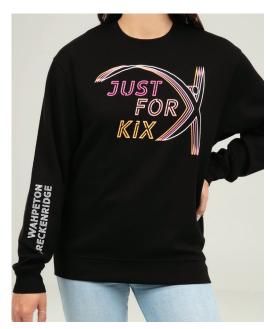

## CUSTOMIZATION Left Chest: Program Name Right Chest: Optional Add Name for \$10

CREWNECK SWEATSHIRT

JFK3001

\$50.00

Youth: S-L Adult: S-3XL

Made from a soft knit, this smooth-to-the-touch crew neck feels like you're on a cloud when wearing it. Pullover includes a relaxed fit with drop shoulders, a self-fabric hemline band, and cuffs. Split needle coverstitch for the final detail. A soft, smooth hand feel, not brushed. Relaxed, unisex fit.