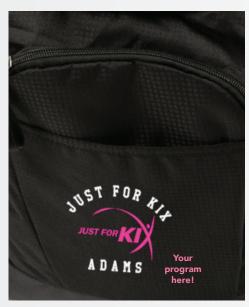

## SCAN HERE TO SHOP!

**BACKPACK** *JFK3003* **\$50.00** 

The program name and color has been predetermined by the program director and will be selected by what program your dancer is registered at. You do not need to select the program name.