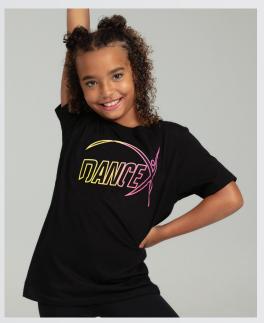

CUSTOMIZATION
Right Sleeve: Program Name
Back: Optional Add Name for \$10

PROGRAM TEE

JFK3000

\$20.00

Youth: XS-L Adult: XS-3XL

The shirt is a Bella Canvas 100% cotton airlum combed and ringspun cotton shirt. This is unisex sizing and youth shirts are YS-6/8, YM-10/12, YL-14/16. YXS-2/4 is a Fruit of the Loom 100% cotton t-Shirt.

<u>CUSTOMIZATION</u> Back: Program Name