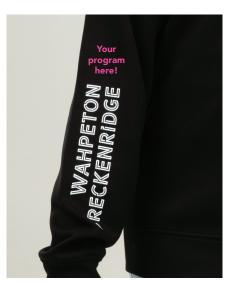

CUSTOMIZATION
Right Sleeve: Program Name
Back: Optional Add Name for \$10

PROGRAM TEE

JFK3000

\$20.00

Youth: XS-L Adult: XS-3XL

The shirt is a Bella Canvas 100% cotton airlum combed and ringspun cotton shirt. This is unisex sizing and youth shirts are YS-6/8, YM-10/12, YL-14/16. YXS-2/4 is a Fruit of the Loom 100% cotton t-Shirt.