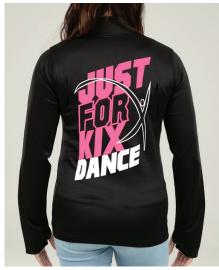

## JUST FOR KIX Members Only

2024-25



WARM UP JACKET

JFK3002

\$68.00

Youth: S-L Adult: XS-2XL





Made with Power Stretch Knit blend fabric that will wick moisture and move with you! With a form-flattering athletic fit and lightweight comfort, set your team up so nothing can hold them back!

## CUSTOMIZATION Left Chest: Program Name Right Chest: Optional Add Name for \$10



CREWNECK SWEATSHIRT

JFK3001

\$50.00

Youth: S-L Adult: S-3XL





Made from a soft knit, this smooth-to-the-touch crew neck feels like you're on a cloud when wearing it. Pullover includes a relaxed fit with drop shoulders, a self-fabric hemline band, and cuffs. Split needle coverstitch for the final detail. A soft, smooth hand feel, not brushed. Relaxed, unisex fit.

CUSTOMIZATION
Right Sleeve: Program Name
Back: Optional Add Name for \$10



PROGRAM TEE

JFK3000

\$20.00

Youth: XS-L Adult: XS-3XL





The shi