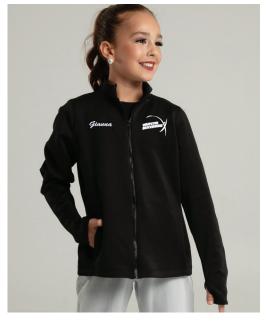

## JUST FOR KIX Members Only

2024-25

WARM UP JACKET

JFK3002

\$68.00

Youth: S-L Adult: XS-2XL

Made with Power Stretch Knit blend fabric that will wick moisture and move with you! With a form-flattering athletic fit and lightweight comfort, set your team up so nothing can hold them back!

## CUSTOMIZATION Left Chest: Program Name Right Chest: Optional Add Name for \$10

CREWNECK SWEATSHIRT

JFK3001

\$50.00

Youth: S-L Adult: S-3XL

Made from a soft knit, this smooth-to-the-touch crew neck feels like you're on a cloud when wearing it. Pullover includes a relaxed fit with drop shoulders, a self-fabric hemline band, and cuffs. Split needle coverstitch for the final detail. A soft, smooth hand feel, not brushed. Relaxed, unisex fit.