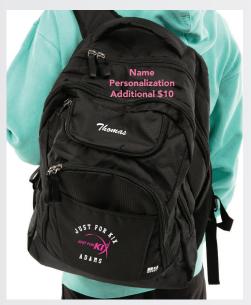

## SCAN HERE TO SHOP!

**BACKPACK** *JFK3003* **\$50.00** 

The program name and color has been predetermined by the program director and will be selected by what program your dancer is registered at. You do not need to select the program name.