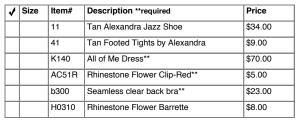

# **Rising Stars Tryout**

- - - - - - - - - -

# Th 7:45p.m. - 8:45p.m. • Grade 6 - 12

**\$0.00**/per month

Uniform: Rose Ombre Sequin Dress

Dates: 8/30/18 - 5/02/19 Facility: Grand Island YWCA Instructors: Stephanie Wald Course #: MK13962

**Grand Island - NE** 

Student's name (print):

| 1 | Size | Item#   | Description **required           | Price   |
|---|------|---------|----------------------------------|---------|
|   |      | 11      | Tan Alexandra Jazz Shoe**        | \$34.00 |
|   |      | 41      | Tan Footed Tights by Alexandra** | \$9.00  |
|   |      | Y11FO   | Yofi Lipstick Foxy**             | \$7.50  |
|   |      | R011S   | Silver Glitter Headband          | \$4.00  |
|   |      | J400BR  | Bun Builder Brown                | \$4.00  |
|   |      | J400BL  | Bun Builder Blonde               | \$4.00  |
|   |      | AC4066F | Rose Ombre Sequin Dress**        | \$39.00 |
|   |      | b300    | Seamless clear back bra**        | \$23.00 |

Check the item(s) you want to order

| Class Fee        |         |  |
|------------------|---------|--|
| Registration Fee | \$17.00 |  |

\*\*Item required for performance.