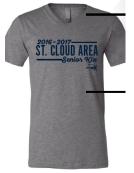

### **SENIOR KIX DANCER TEE**

\*For Senior Kix class only

\$20.00 Size: Adult S-XXL, Youth S-L

\$10.00

\$17.00

Size: Adult S-XXL

Customize your tee by adding your name or title (Lexi's Dad) to the back!