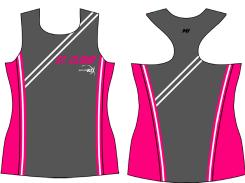

**BOOTY SHORTS** 

**\$ 5 0.00** Size: Youth 6x-7-Youth 12 Adult XS-XXL

**\$ 3 7.00** Size: Size: Youth 6x-7-Youth 12 Adult XS-XXL

\$27.00 Size: Size: Youth 6x-7-Youth 12 Adult XS-XXL

\$24.00 Size: Youth S-L, Adult S-XXL