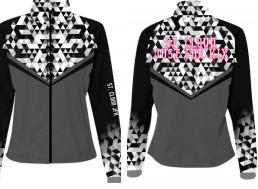

\$ 10.00 Customize your crop top by adding your name to the back!

WARM UP JACKET

\$91.00 Size: Youth S-L, Adult XS-XXL

\$ 10.00 Customize your jacket by adding your name to it!