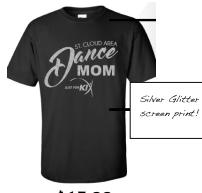

#### **DANCE MOM TEE**

\$17.00 Size: Adult S-XXL

\$10.00

Customize your tee by adding your name or title (Tina's Mom) to the back!