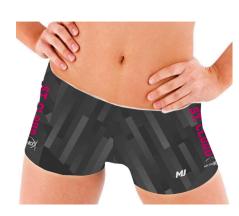

**BOOTY SHORTS** 

**\$ 5 0.00** Size: Youth 6x-7-Youth 12 Adult XS-XXL

**\$ 3 7.00** Size: Size: Youth 6x-7-Youth 12 Adult XS-XXL

\$27.00 Size: Size: Youth 6x-7-Youth 12 Adult XS-XXL

\$24.00 Size: Youth S-L, Adult S-XXL