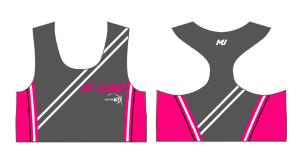

There is also custom apparel available online through your dance account. That apparel will not be St. Cloud Just For Kix specific – it is more generic and available to all programs.

**BRA TOP** 

\$32.00 Size: Youth 6x-7-Youth 12 Adult XS-XXL